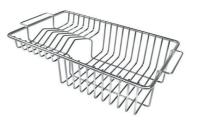

| 1mm thick steel. A significant thickness, which guarantees the maximum sturdiness and durability.                                                                                                           |
| Perimetral overflow       | The overflow is always a security on the Foster sinks that prevents the overflow of water in case of oversights. The perimeter drain solution improves aesthetics thanks to its square and essential shape. |
| Small radius              | Bowls with squared shapes with a modern design and an increased capacity, for a minimal aesthetics connected with an extreme practicity.                                                                    |

#### **TECHNICAL DATA**





Cut out size - Dimensioni per foratura top



### **OPTIONAL ACCESSORIES**







Stainless steel plate rack 8100 305

#### **RECOMMENDED PAIRINGS**



**Mixer Tap Drop** 8523 000



**Mixer Tap NYC** 8486 000

### **OPTIONAL AUTOMATIC WASTE FITTINGS**







Space automatic waste fitting - PA 8407 108



Space automatic waste fitting - PE 8407 109



Space Light automatic waste fitting - PL 8407 117



Space Milano automatic waste fitting 8407 115



Space Push automatic waste fitting - PP 8407 116