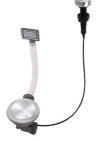

### **OPTIONAL AUTOMATIC WASTE FITTINGS**

Space automatic waste fitting - PA 8407 108

Space automatic waste fitting - PE 8407 109

Space Light automatic waste fitting - PL 8407 117

Space Milano automatic waste fitting 8407 115

Space Push automatic waste fitting - PP 8407 116