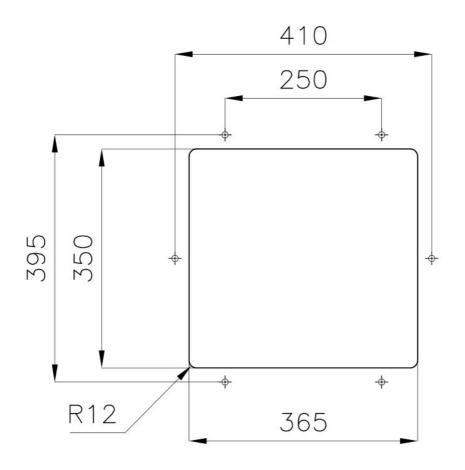

in all the washing operations.                               |
| High thickness            | 1mm thick steel. A significant thickness, which guarantees the maximum sturdiness and durability.                                                                                                           |
| Perimetral overflow       | The overflow is always a security on the Foster sinks that prevents the overflow of water in case of oversights. The perimeter drain solution improves aesthetics thanks to its square and essential shape. |
| Small radius              | Bowls with squared shapes with a modern design and an increased capacity, for a minimal aesthetics connected with an extreme practicity.                                                                    |

#### **TECHNICAL DATA**





Cut out size - Dimensioni per foratura top



### **OPTIONAL ACCESSORIES**







Stainless steel plate rack 8100 305

#### **RECOMMENDED PAIRINGS**



**Mixer Tap Drop** 8523 000



**Mixer Tap NYC** 8486 000

### **OPTIONAL AUTOMATIC WASTE FITTINGS**







Space automatic waste fitting - PA 8407 108



Space automatic waste fitting - PE 8407 109



Space Light automatic waste fitting - PL 8407 117



Space Milano automatic waste fitting 8407 115



Space Push automatic waste fitting - PP 8407 116