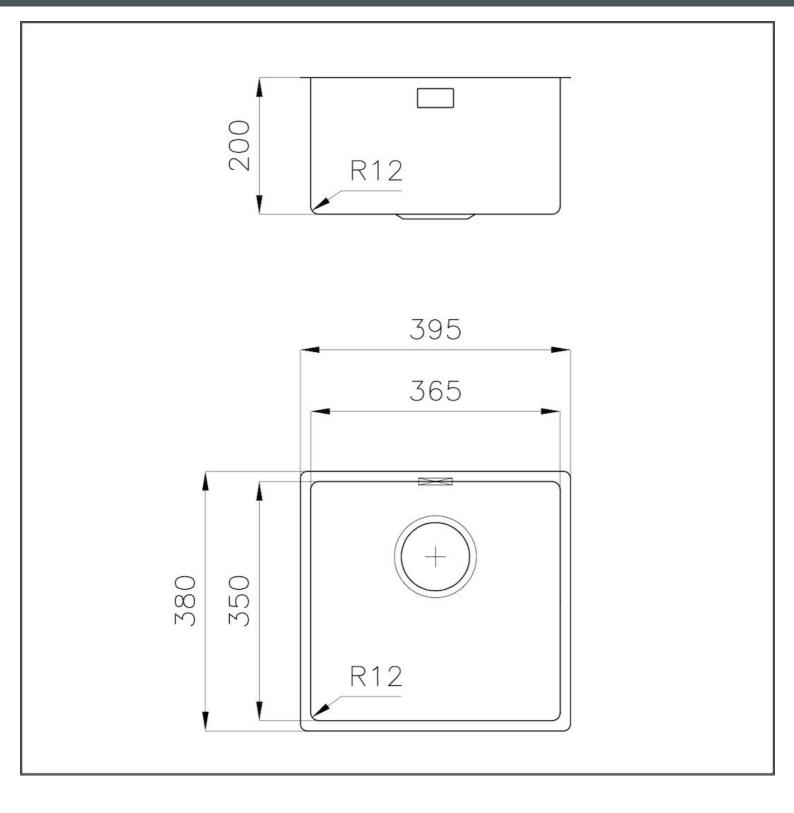

### DETAILS

| Edge/Installation Type | Undermount                                                      |
|------------------------|-----------------------------------------------------------------|
| Material               | AISI 304 stainless steel                                        |
| Texture                | Foster brushed                                                  |
| Base                   | 45 cm                                                           |
| Dimensions             | 395x380 mm                                                      |
| Standard fittings      | Fixing hooks, gasket, drain, overflow and siphon, boxed packing |
| Mixer holes            | No standard holes                                               |
| Built-in hole          | View technical data sheet                                       |
| Drainer                | No                                                              |

| Width           | 39.5 cm    |
|-----------------|------------|
| Bowl dimension  | 365x350mm  |
| Number of bowls | 1 bowl     |
| Waste fitting   | 3,5" drain |